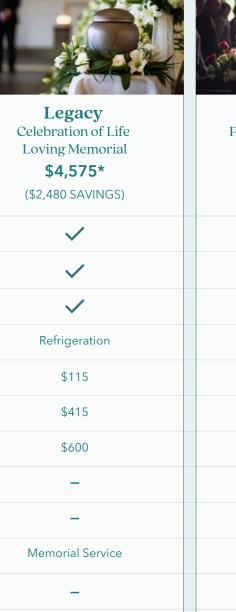

Eternal Personalized Celebration in a Chapel Or Church

\$6,025\*

(\$2,735 SAVINGS)

| <b>/</b> |  |
|----------|--|
|          |  |

| <b>/</b> |
|----------|
|          |

\$415

**Embalming** 

\$600

















**Video Memorialization** 

## **Burial**

Honoring your loved one is deeply personal. We understand that every choice matters. Our burial services are thoughtfully crafted to help you create a farewell that reflects their life and their legacy in the way that feels right for you and your family.





## Remembrance

Signature Elements with a Personal Touch

\$6,875\*

(\$2,580 SAVINGS)



## **Eternal**

Personalized Celebration in a Chapel Or Church

\$7,900\*

(\$2,770 SAVINGS)

| Basic Services of Funeral Director, Staff and Overhe | ad |
|-------------------------