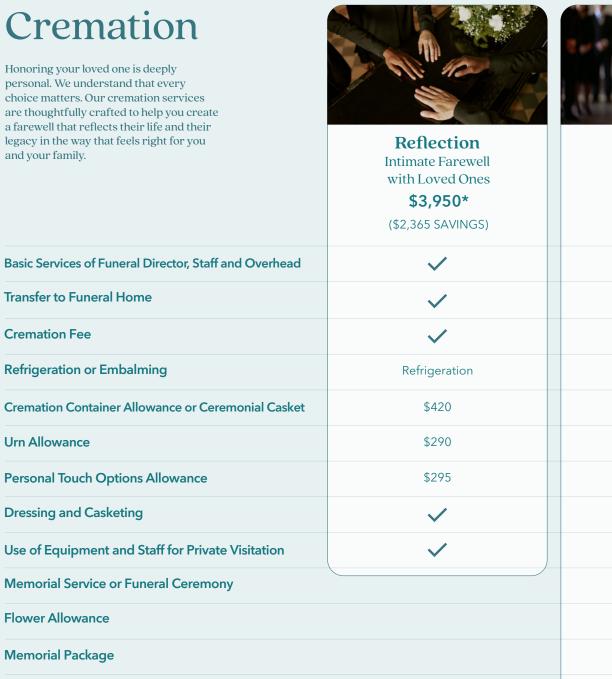

## **Burial**

Honoring your loved one is deeply personal. We understand that every choice matters. Our burial services are thoughtfully crafted to help you create a farewell that reflects their life and their legacy in the way that feels right for you and your family.